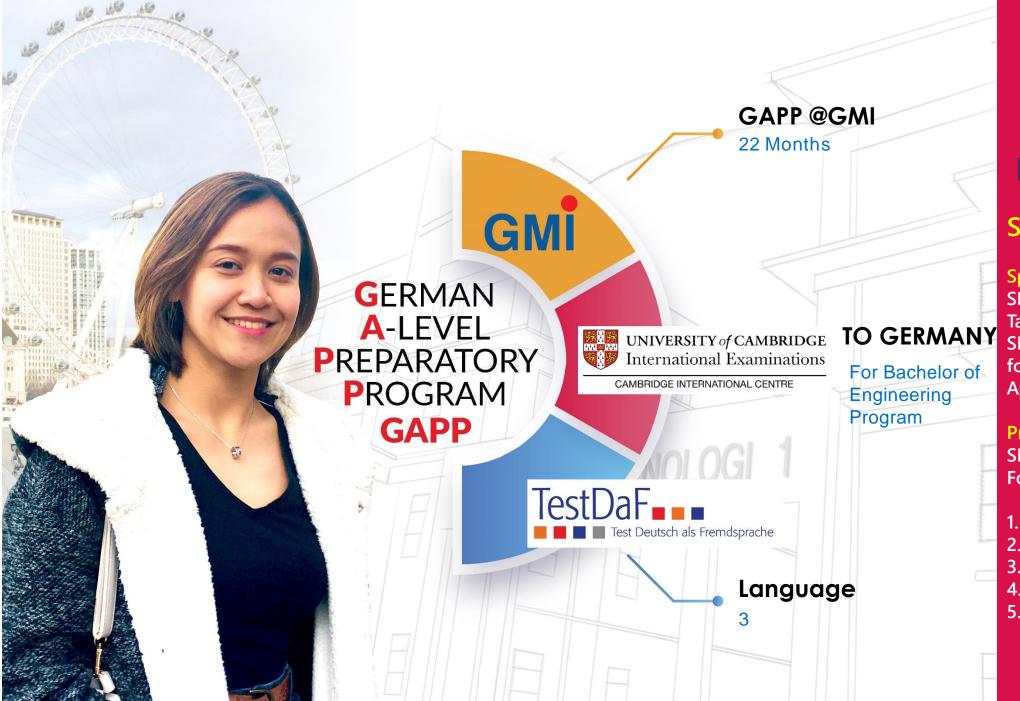

# GERMAN UNIVERSITY PREPARATORY PROGRAM (GAPP)

### 3 Tahun

Diploma Engineering Technology

22 Bulan

German A- Level
Preparatory
Program

1 Tahun

GMI-UTP Foundation Programme

1- 4 Minggu

Kursus Jangka Pendek

### Entry Requirement For GAPP

English
Mathematics
Add Math
Physics
Chemistry
2 other subjects

\*Subject to MARA announcement

Bahasa Melayu Mathematics Add Math Physics Chemistry English (Min A-) Sejarah (Min A-)