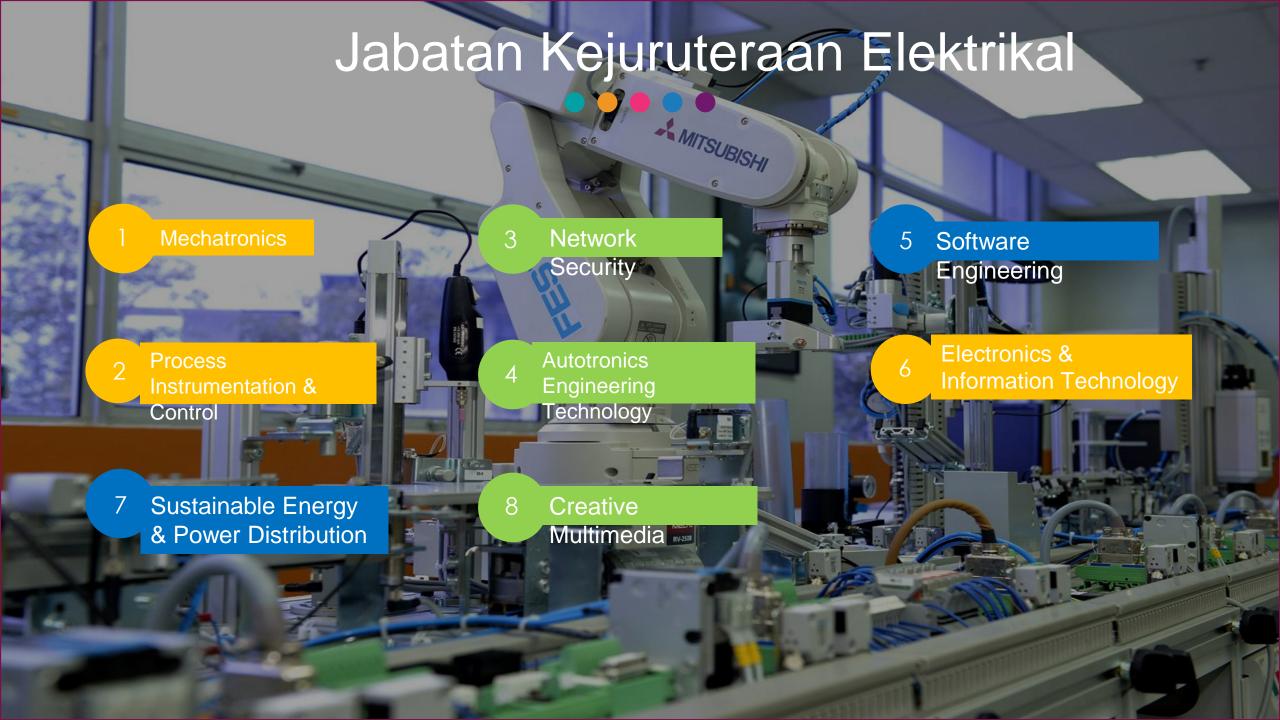

ysian Institute Campus



### **TYPES OF PROGRAMS**

#### A-Level + Pre-University

German University Preparatory ProgramGMI-UTP Foundation

Program (Eng & Science)



Academic Program

21 (17) Diploma of EngTech



**GMI** 

### Apprenticeship Program GVDT/SLDN

German Vocational Dual System Mechatronics & Electronics, CNC, Logistic & Industrial Management



Industrial Boot Camp Radio Frequency 6G, Machine Maintenance, CNC, Solar, Smart Meter –IoT, Tooling.



Short
Courses
>110 Programs

### Competency

Accreditation by Certification Bodies & Industry SEDA, CISCO, DMG MORI, ENDRESS & HAUSER



### GMI Programmes



### 3 Tahun

Diploma Engineering Technology



22 Bulan

German A- Level
Preparatory
Program



1 Tahun

GMI-UTP Foundation Programme



1- 4 Minggu

Kursus Jangka Pendek









Practical + Theory 60 - 70% + 30 - 40%

### Syarat Kelayakan Program Diploma



### SPM / O-Level 3 Credit

Pass SPM (BM, BI, Sejarah Pass)
Credit for Math , Science,
Technical subject & 1 other subject
\*except for CRM – only needed 3 Credits in any subjects

### SKM Level 3

CGPA 2.00 IKM / ILP / Giat Mara / Skill Center 1 credit in SPM

### STPM/STAM Form 6

CGPA 2.00
Pass Math, English &
Science/ Technical
Pass SPM (BM, Sejarah
Pass)

### SVM Vokasional

CGPA 2.00
CGPA 2.67 (Voc)
3 Credit in SPM
include BM 1104
Pass Sejarah 1251
Competent all
technical modules

"TECHNIK FÜR ALLE"
TECHNOLOGY FOR ALL

# GERMAN UNIVERSITY PREPARATORY PROGRAM (GAPP)





### **ENTRY**Requirements

#### **SPM**

Sponsored Candidate
SPM (MARA Young
Talent Program)
SPM or equivalent with "A"
for all sub